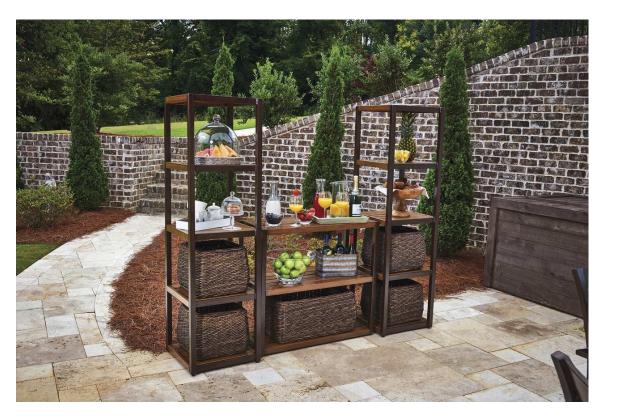

## Peak Season Parsons Two Shelf

This is a versatile shelving unit made from power coated aluminum. It features slat shelf construction perfect for storing items with or without baskets. Meant for the outdoors but so beautiful you will want to use inside. It is a shorter version of our regular Parsons shelf, perfect for smaller spaces. It is offered in our hand brushed Teak and Period finish. Comes KD with assembly required. Hardware included. Finish: Teak/Period Collection Name: Parson Shelves Material: Aluminum